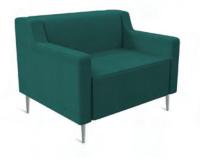

# **Drop Lounge**

### Single Seater

| Seat Size (mm)   | 620W x 480D        |
|------------------|--------------------|
| Seat Height (mm) | 430                |
| Overall Size     | 820W x 760D x 700H |
| Arm Height (mm)  | 620                |

optional legs available