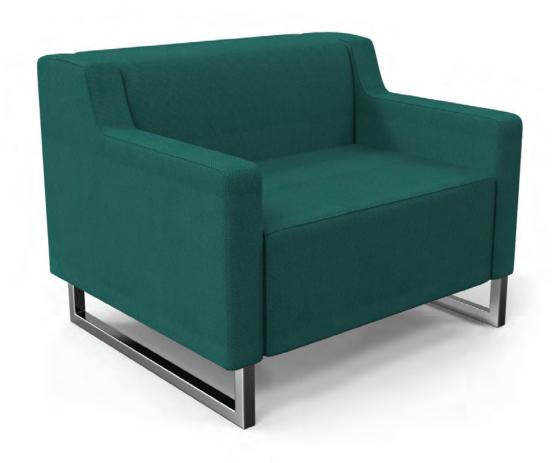

# **Drop Lounge**

### Single Seater

| Seat Size (mm)   | 620W x 480D        |
|------------------|--------------------|
| Seat Height (mm) | 430                |
| Overall Size     | 820W x 760D x 700H |
| Arm Height (mm)  | 620                |

optional legs available