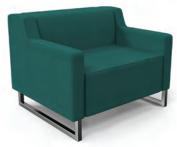

# **Drop Lounge**

### Single Seater

| Seat Size (mm)   | 620W x 480D        |
|------------------|--------------------|
| Seat Height (mm) | 430                |
| Overall Size     | 820W x 760D x 700H |
| Arm Height (mm)  | 620                |

optional legs available