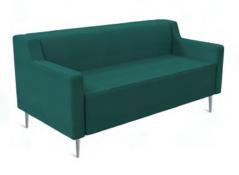

# **Drop Lounge**

Three Seater

| Seat Size (mm)   | 1720W x 480D        |
|------------------|---------------------|
| Seat Height (mm) | 430                 |
| Overall Size     | 1900W x 760D x 700H |
| Arm Height (mm)  | 620                 |

DROP LOUNGE THREE SEATER

optional legs available

Australian made casual commercial seating. Designed with down sloping arms and a squaredoff top of back. High Density Foam set. Available in 1, 2 or 3 seat versions with fixed cushioning.