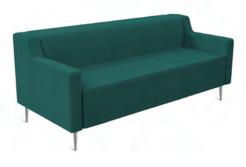

# **Drop Lounge**

Three Seater

| Seat Size (mm)   | 1720W x 480D        |
|------------------|---------------------|
| Seat Height (mm) | 430                 |
| Overall Size     | 1900W x 760D x 700H |
| Arm Height (mm)  | 620                 |

DROP LOUNGE THREE SEATER

optional legs available

Australian made casual commercial seating. Designed with down sloping arms and a squaredoff top of back. High Density Foam set. Available in 1, 2 or 3 seat versions with fixed cushioning.