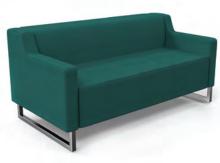

# **Drop Lounge**

Three Seater

| Seat Size (mm)   | 1720W x 480D        |
|------------------|---------------------|
| Seat Height (mm) | 430                 |
| Overall Size     | 1900W x 760D x 700H |
| Arm Height (mm)  | 620                 |

DROP LOUNGE THREE SEATER

optional legs available

Australian made casual commercial seating. Designed with down sloping arms and a squaredoff top of back. High Density Foam set. Available in 1, 2 or 3 seat versions with fixed cushioning.