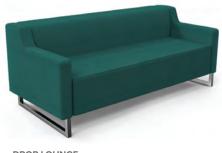

# **Drop Lounge**

Three Seater

| Seat Size (mm)   | 1720W x 480D        |
|------------------|---------------------|
| Seat Height (mm) | 430                 |
| Overall Size     | 1900W x 760D x 700H |
| Arm Height (mm)  | 620                 |

DROP LOUNGE THREE SEATER

optional legs available

Australian made casual commercial seating. Designed with down sloping arms and a squaredoff top of back. High Density Foam set. Available in 1, 2 or 3 seat versions with fixed cushioning.